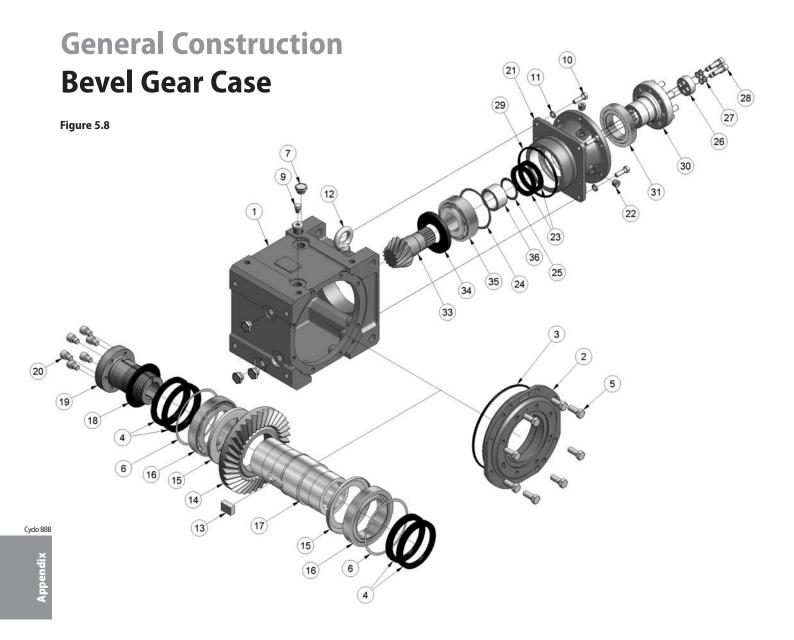

## **Parts List**

## **Unit Size**

| Item No. | Description                | QTY    | А             | В             | С             | D             | E             |
|----------|----------------------------|--------|---------------|---------------|---------------|---------------|---------------|
| 1        | Gear Housing               | 1      | AE983LG       | AE984LG       | AE985LG       | AE986LG       | AE987LG       |
| 2        | Output Cover               | 1      | BL520LG       | BL531LG       | BL542LG       | BL550LG       | BL554LG       |
| 3        | O-Ring                     | 1      | 540NG1701-A-G | 540NG2101-A-G | 540NG2601-A-G | 541N5.7-3258G | 541N5.7-3757G |
| 4        | Oil Seal                   | 4      | 531N8511013-G | 531N10012513G | 531N12015014G | 531N14017014G | 531N16019016G |
| 5        | Hex Head Bolt              | 8      | 001M010R030NG | 001M012R030NG | 001M016R040NG | 001M020R050NG | 001M020R050NG |
| 6[2]     | Shim                       | Varies | As required   |
| 7        | Plug                       | 8      | 343C008RNG    | 343C008RNG    | 343C012RNG    | 343C012RNG    | 343C012RNG    |
| 9        | Air Vent                   | 1      | DT206LG       | DT206LG       | DT206LG       | DT206LG       | DT206LG       |
| 10       | Hex Head Bolt              | 4      | 001M010R030NG | 001M010R030NG | 001M012R040NG | 001M016R050NG | 001M016R050NG |
| 11       | Spring Washer              | 4      | 062W010NG     | 062W010NG     | 062W012NG     | 062W016NG     | 062W016NG     |
| 12       | Eye Bolt                   | 1      | 006C016RNG    | 006C016RNG    | 006C020RNG    | 006C020RNG    | 006C024RNG    |
| 13       | Key                        | 1      | 233M2214021NG | 233M2514028NG | 233M2816040NG | 233M3218050NG | 233M3620060NG |
| 14       | Bevel Gear                 | 1      | AP0646G       | AP0647G       | AP0648G       | AP0649G       | AP0650G       |
| 15       | Nilos Ring                 | 2      | 50532017XAV-G | 50532020XAV-G | 50532024XAV-G | 50532028XAV-G | 50532032XAV-G |
| 16       | Tapered Roller Bearing     | 2      | 503T32017XU-G | 503T32020XU-G | 503T32024XU-G | 503T32028XU-G | 503T32032XU-G |
| 17       | Taper-Grip® Output Hub     | 1      | BL937LG       | BL938LG       | BL939LG       | BL940LG       | BL941LG       |
| 18[3]    | Thrust Plate               | 1      | _             | _             |               | _             | _             |
| 19       | Taper-Grip* Bushing        | 1      | As required   |
| 20[3]    | Taper-Grip® Bushing Screws | Varies | _             | _             |               | _             | _             |
| 21[4]    | Flanged Casing             | 1      | As required   |
| 22       | Hex Socket Plug            | Varies | As required   | 343C008RNG    | 343C008RNG    | 343C008RNG    | 343C008RNG    |
| 23       | Oil Seal                   | 2      | 530N50689G    | 530N60759G    | 530N709513G   | 530N9011513-G | 530N9011513-G |
| 24[2]    | Shim                       | Varies | As required   |
| 25[2]    | Shim                       | Varies | As required   |
| 26       | End Plate                  | 1      | AW7028G       | AW7030G       | AW7032G       | As required   | AW7036G       |
| 27       | Lock Washer                | 4      | EU593WW-05    | EU593WW-05    | EU593WW-07    | As required   | EU593WW-09    |
| 28       | Hex. Soc. Hd. Cap Screw    | 4      | 009M008R030NG | 009M010R035NG | 009M012R040NG | As required   | 009M016R055NG |
| 29       | O-Ring                     | 1      | 540NG1101-A-G | 540NG1301-A-G | 540NG1501-A-G | 540NG1751-A-G | 540NG1851-A-G |
| 30[5]    | Pin Carrier                | 1      | As required   |
| 31       | Tapered Roller Bearing     | 1      | As required   |
| 33       | Bevel Pinion Shaft         | 1      | BL513LG       | BL525LG       | BL536LG       | As required   | BL553LG       |
| 34       | Nilos Ring                 | 1      | 50532308AVG   | 50532310AVG   | 50532312AVG   | 50532314AVG   | 50532315AVG   |
| 35       | Tapered Roller Bearing     | 1      | 503T32308UG   | 503T32310UG   | 503T32312UG   | 503T32314UG   | 503T32315UG   |
| 36       | Collar                     | 1      | AW7027G       | AW7029G       | AW7031G       | As required   | AW7034G       |

- [1] When ordering replacement parts, please indicate the complete unit model number, ratio and serial number.
- [2] Shims are not available individually. They may be ordered as a complete set only.
  [3] Item Numbers 18 and 20 are not available as individual parts. They come complete with the Taper-Grip® Bushing.
- [4] The Flange Casing is determined based on the associated input Cyclo size.